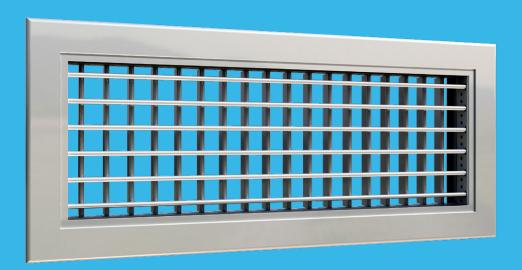

### **Description**

AD21CN-M is an adjustable double deflection grille made of aluminium. With adjustable blades, the grille is very useful for air supply and can be adapted to the required throw and air spread pattern.

AD21CN-M should be used as the standard outlet front grille for the Munio active chilled beam.

AD21CN-M is supplied with springs for installation into the Munio telescope extension piece.

For more information please refer to "Munio - Active Chilled Beam".