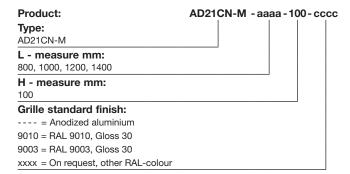

#### **Order Code**

Example: AD21CN-M-1200-100-9003

### **Materials and finish**

Grille: Aluminium

Standard finish: RAL 9003 or RAL 9010.

The grille is available in natural anodised finish and in other colours. Please contact Lindab's sales department for further information.