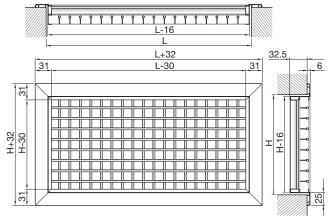

# Dimensions

| LxH  |   |     | Free area A | Weight |
|------|---|-----|-------------|--------|
| mm   |   |     | m²          | kg     |
| 800  | Х | 100 | 0.046       | 1.0    |
| 1000 | х | 100 | 0.066       | 1.4    |
| 1200 | х | 100 | 0.078       | 1.6    |
| 1400 | Х | 100 | 0.092       | 1.9    |