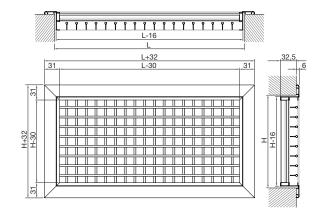

#### **Dimensions**

|    | L  | х | Н   | Free area | Weight |
|----|----|---|-----|-----------|--------|
| mm |    |   |     | m²        | kg     |
| 8  | 00 | х | 100 | 0,046     | 1,00   |
| 10 | 00 | х | 100 | 0,066     | 1,40   |
| 12 | 00 | х | 100 | 0,078     | 1,60   |
| 14 | 00 | х | 100 | 0.092     | 1.90   |