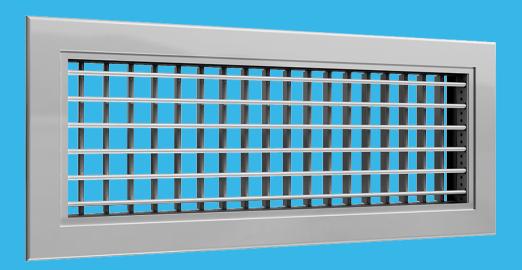

### **Description**

AD21CN-M is an adjustable double deflection grille made of aluminium. With adjustable blades, the grille is very useful for air supply and can be adapted to the required throw and air spread pattern. AD21CN-M should be used as the standard outlet front grille for the Munio active chilled beam. AD21CN-M is supplied with springs for installation into the Munio telescope extension piece.