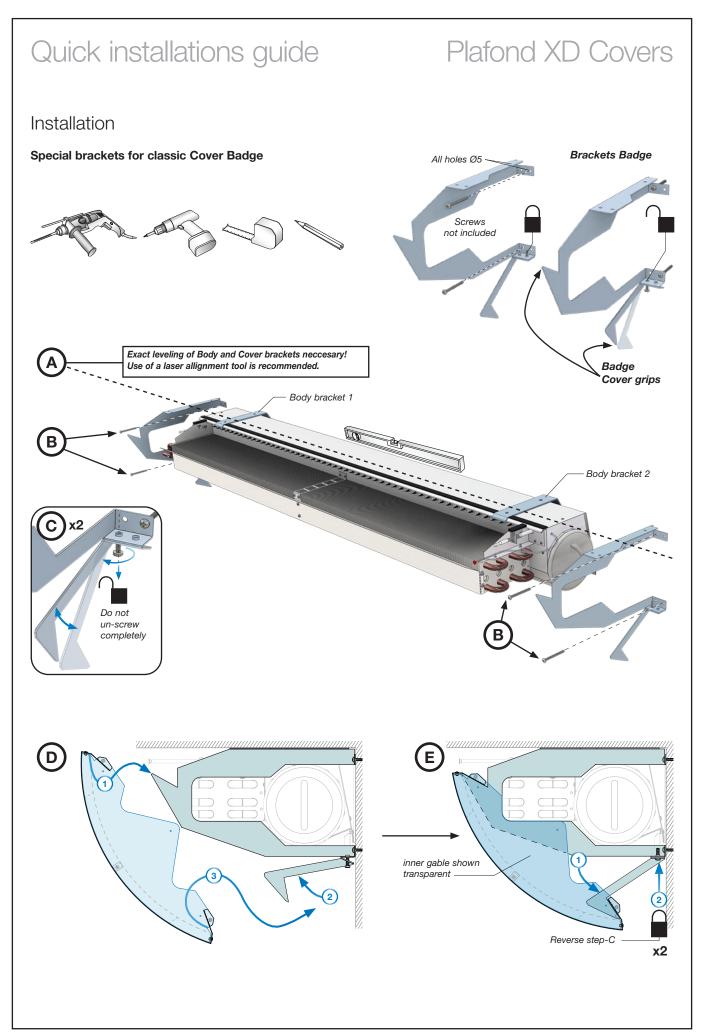

### **Cover installation (single Cover)**

The Body must always be installed before the Covers.

All 7 Cover types are supplied with 2 two brackets each by default.

All Cover brackets must be alligned with the Body brackets!

### Recommendations for the Cover installation of a single Cover:

See also Plafond XD Installation instruction chapter 5.4 and 5.5 for basic rules and guidelines.

- Body Cover should be min. 400 mm longer than L<sub>nom</sub> of Body
- Every Cover has two own brackets (incl. in delivery)
- Cover brackets positioning with distance to Body (min. 100 mm)
- Min. 7 mm distance/gap to a wall

All Cover types can have brackets placed freely, but notice that: Brackets must not overlap Body.

- Min 100 mm from Body
- Good idea to keep brackets close to inner gables, specially when Cover has minimum length (Body + 400 mm).