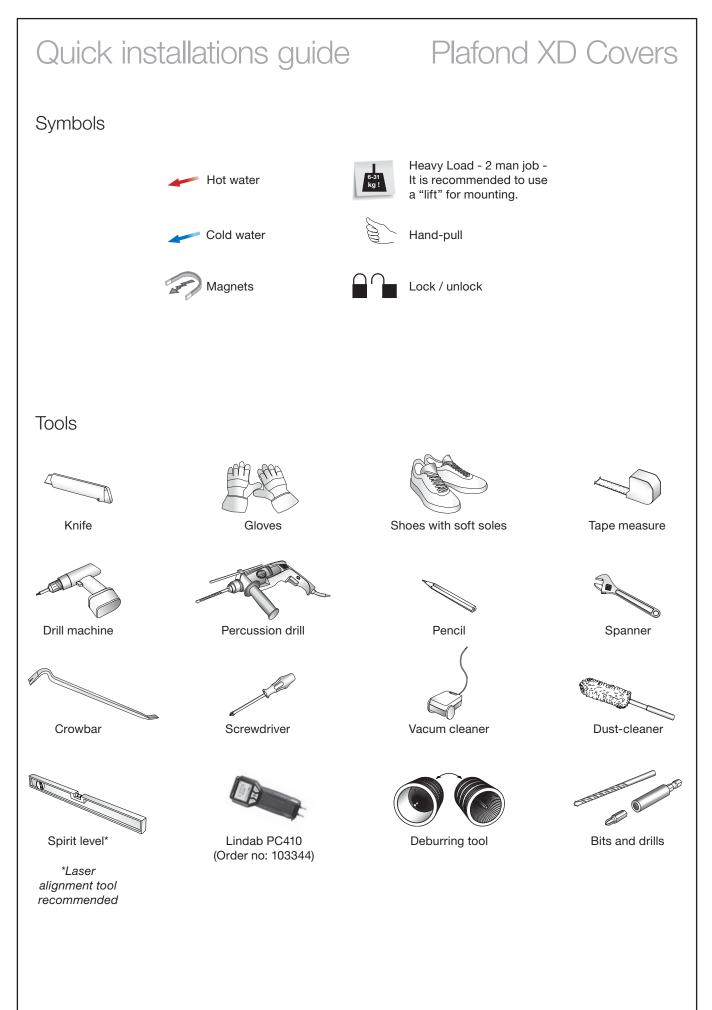

## Lindab Plafond XD Cover

Quick installations guide





















# Quick installations guide Plafond XD Covers

## Preparation for installation of the product

### **Cover installation (single Cover)**

The Body must always be installed before the Covers.

All 7 Cover types are supplied with 2 two brackets each by default.

All Cover brackets must be alligned with the Body brackets!

### Recommendations for the Cover installation of a single Cover:

See also Plafond XD Installation instruction chapter 5.4 and 5.5 for basic rules and guidelines.

- Body Cover should be min. 400 mm longer than L<sub>nom</sub> of Body
- Every Cover has two own brackets (incl. in delivery)
- Cover brackets positioning with distance to Body (min. 100 mm)
- Min. 7 mm distance/gap to a wall





All Cover types can have brackets placed freely, but notice that: