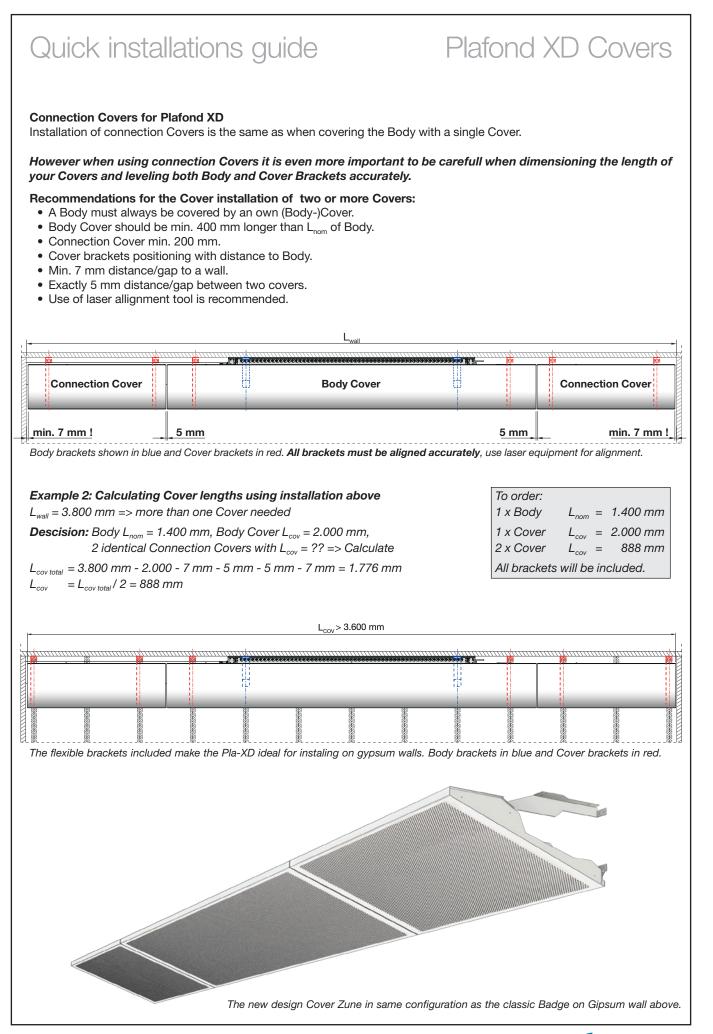

### Recommendations for the Cover installation of a single Cover:

See also Plafond XD Installation instruction chapter 5.4 and 5.5 for basic rules and guidelines.

- Body Cover should be min. 400 mm longer than L<sub>nom</sub> of Body
- Every Cover has two own brackets (incl. in delivery)
- Cover brackets positioning with distance to Body (min. 100 mm)
- Min. 7 mm distance/gap to a wall

All Cover types can have brackets placed freely, but notice that: Brackets must not overlap Body.

- Min 100 mm from Body
- Good idea to keep brackets close to inner gables, specially when Cover has minimum length (Body + 400 mm).