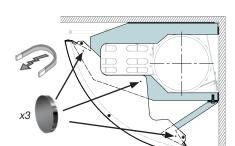

All Cover types can have brackets placed freely, but notice that: Brackets must not overlap Body.

- Min 100 mm from Body
- Good idea to keep brackets close to inner gables, specially when Cover has minimum length (Body + 400 mm).