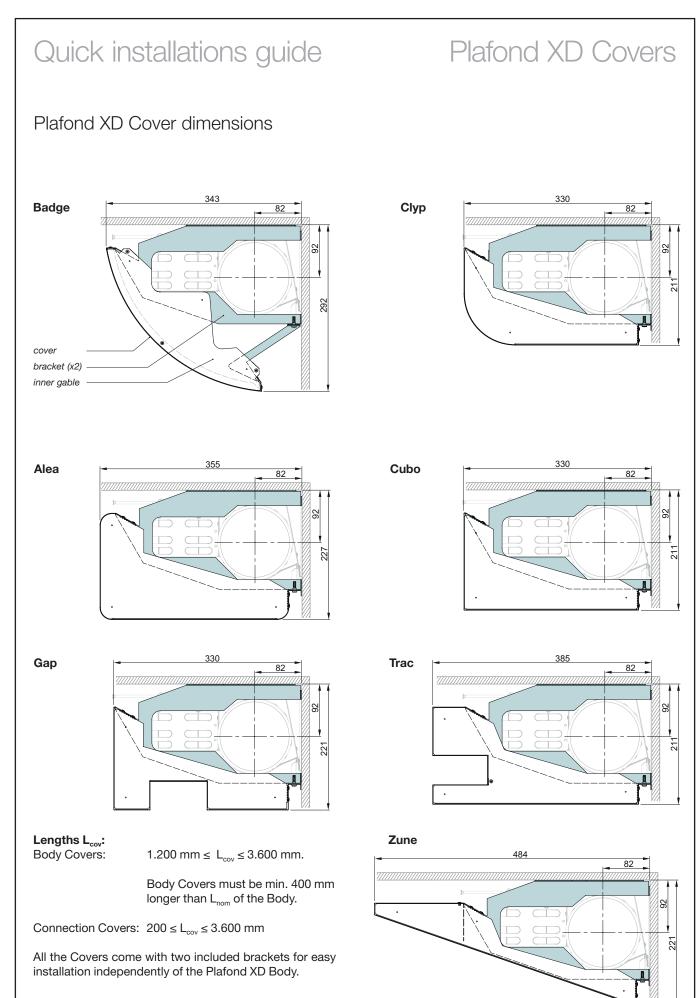

### **Cover installation (single Cover)**

The Body must always be installed before the Covers.

All 7 Cover types are supplied with 2 two brackets each by default.

All Cover brackets must be alligned with the Body brackets!

### Recommendations for the Cover installation of a single Cover:

See also Plafond XD Installation instruction chapter 5.4 and 5.5 for basic rules and guidelines.

- Body Cover should be min. 400 mm longer than L<sub>nom</sub> of Body
- Every Cover has two own brackets (incl. in delivery)
- Cover brackets positioning with distance to Body (min. 100 mm)
- Min. 7 mm distance/gap to a wall

All Cover types can have brackets placed freely, but notice that: Brackets must not overlap Body.

- Min 100 mm from Body
- Good idea to keep brackets close to inner gables, specially when Cover has minimum length (Body + 400 mm).