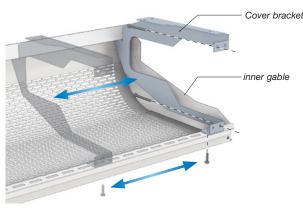

### Universal brackets for all other Covers, Alea, Clyp, Cubo, Gap, Trac and Zune