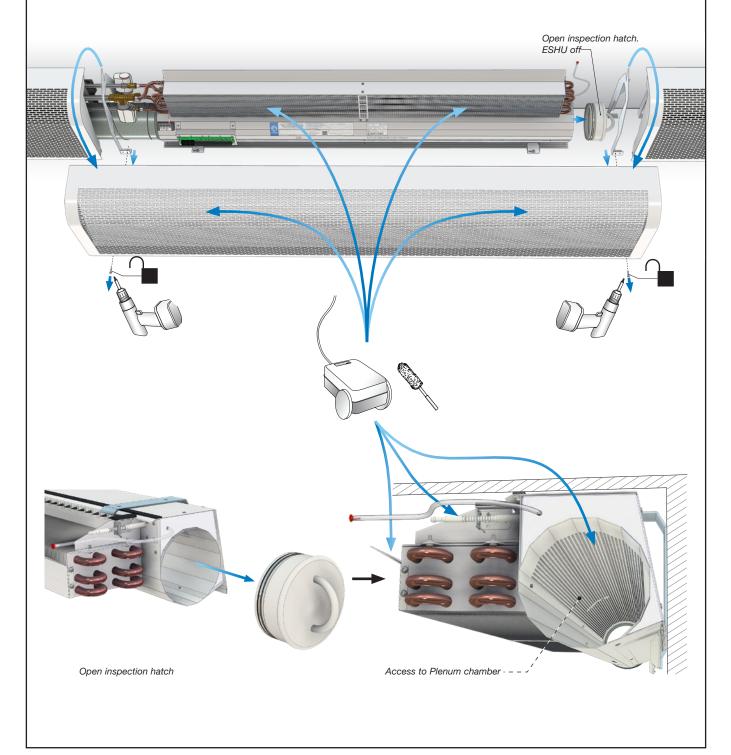

### Maintenance

The interval of cleaning depends on the indoor environment where the beam is placed. Under optimal conditions the beams only need cleaning every 5 years.

- Open Cover. •
- Clean the Body battery and the Cover's inner parts with a dust cleaner / vacuum cleaner.
- Only use lukewarm water and a mild detergent and a piece of wet cloth to clean the inlet face plate.
- Open the inspection hatch.
- Clean the air plenum chamber and air connection with a vacuum cleaner.
- Clean the top side of the battery, nozzle plate, JetCones and the plenum chamber with a dust cleaner / vacuum cleaner.