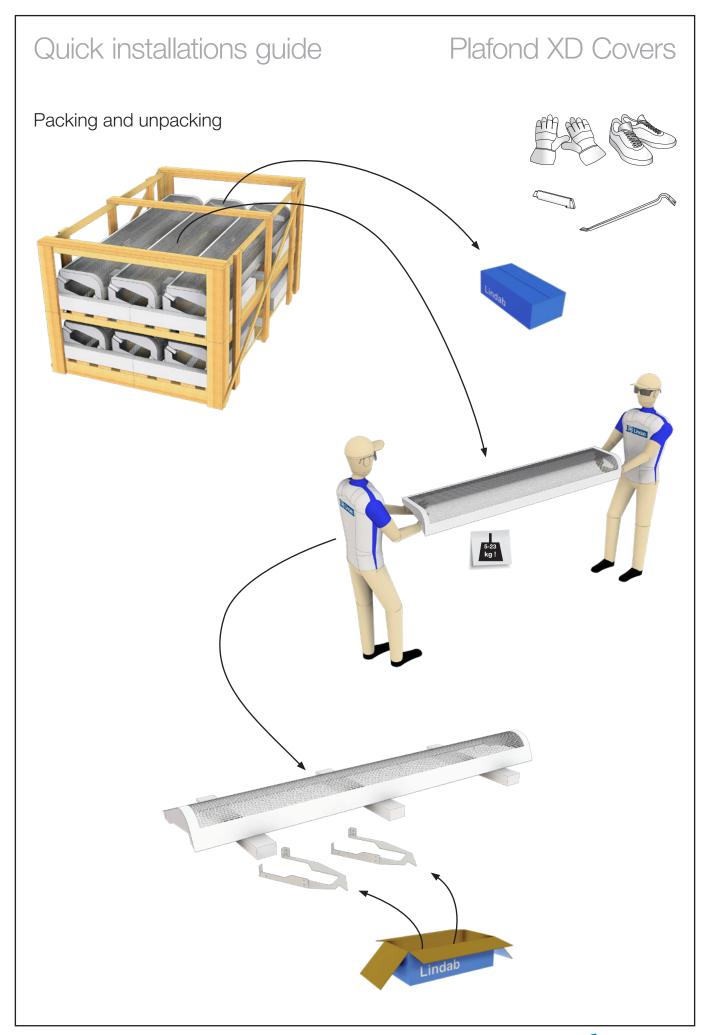

## Lindab Plafond XD Cover

Quick installations guide





















# Quick installations guide Plafond XD Covers

## Preparation for installation of the product

### **Cover installation (single Cover)**

The Body must always be installed before the Covers.

All 7 Cover types are supplied with 2 two brackets each by default.

All Cover brackets must be alligned with the Body brackets!

### Recommendations for the Cover installation of a single Cover:

See also Plafond XD Installation instruction chapter 5.4 and 5.5 for basic rules and guidelines.

- Body Cover should be min. 400 mm longer than L<sub>nom</sub> of Body
- Every Cover has two own brackets (incl. in delivery)
- Cover brackets positioning with distance to Body (min. 100 mm)
- Min. 7 mm distance/gap to a wall





All Cover types can have brackets placed freely, but notice that: Brac