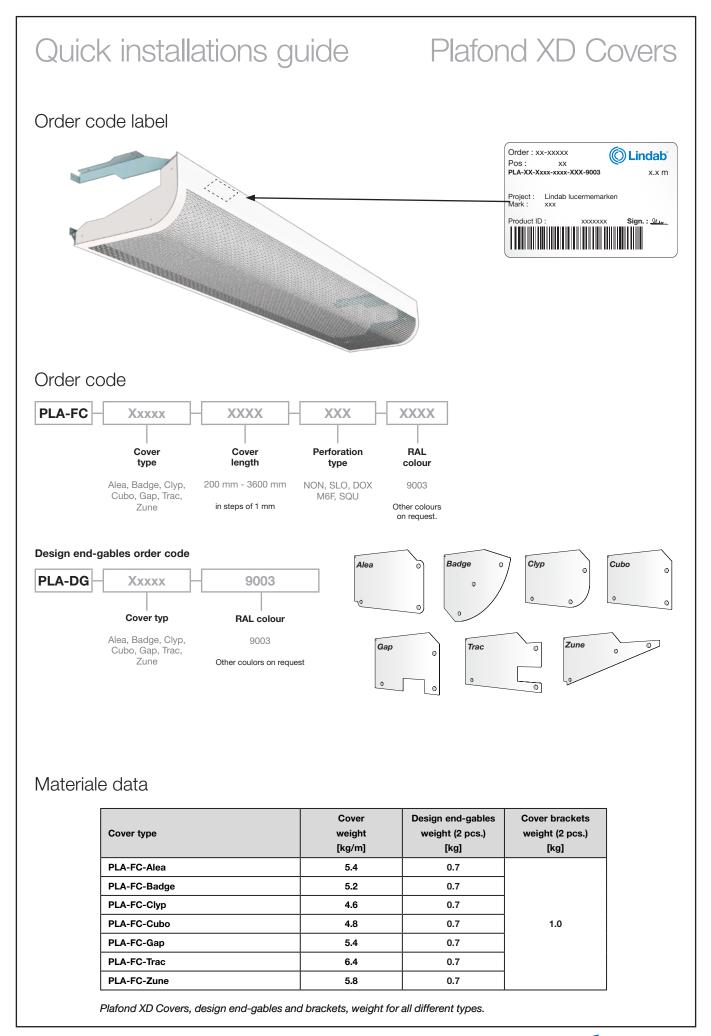

## Lindab Plafond XD Cover

Quick installations guide





















# Quick installations guide Plafond XD Covers

## Preparation for installation of the product

### **Cover installation (single Cover)**

The Body must always be installed before the Covers.

All 7 Cover types are supplied with 2 two brackets each by default.

All Cover brackets must be alligned with the Body brackets!

### Recommendations for the Cover installation of a single Cover:

See also Plafond XD Installation instruction chapter 5.4 and 5.5 for basic rules and guidelines.

- Body Cover should be min. 400 mm longer than L<sub>nom</sub> of Body
- Every Cover has two own brackets (incl. in delivery)
- Cover brackets positioning with distance to Body (min. 100 mm)
- Min. 7 mm distance/gap to a wall





All Cover types can have brackets placed freely, but notice that: Brackets