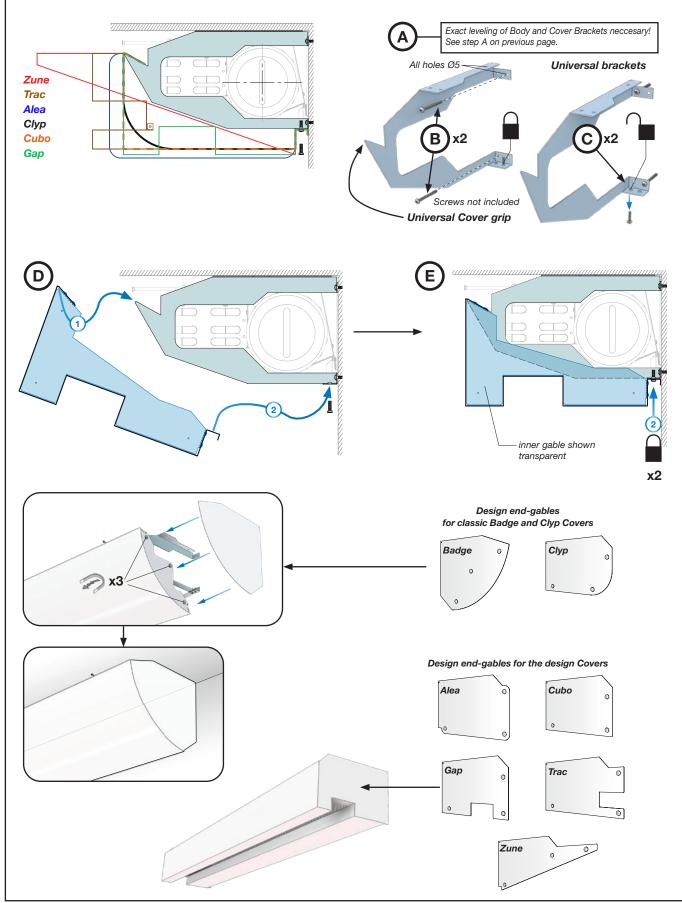

### Universal brackets for all other Covers, Alea, Clyp, Cubo, Gap, Trac and Zune