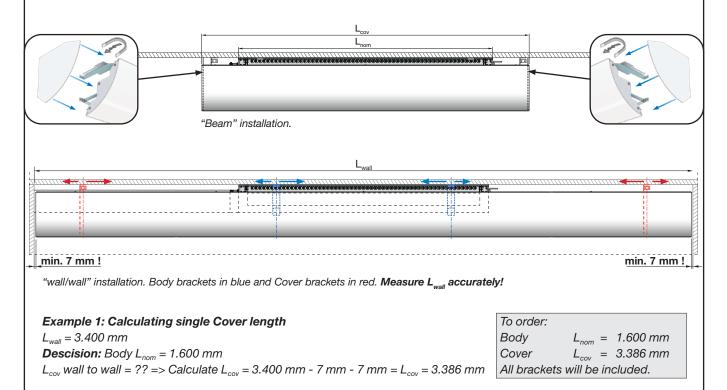

### Recommendations for the Cover installation of a single Cover:

See also Plafond XD Installation instruction chapter 5.4 and 5.5 for basic rules and guidelines.

- Body Cover should be min. 400 mm longer than L<sub>nom</sub> of Body
- Every Cover has two own brackets (incl. in delivery)
- Cover brackets positioning with distance to Body (min. 100 mm)
- Min. 7 mm distance/gap to a wall

All Cover types can have brackets placed freely, but notice that: Brackets must not overlap Body.

- Min 100 mm from Body
- Good idea to keep brackets close to inner gables, specially when Cover has minimum length (Body + 400 mm).