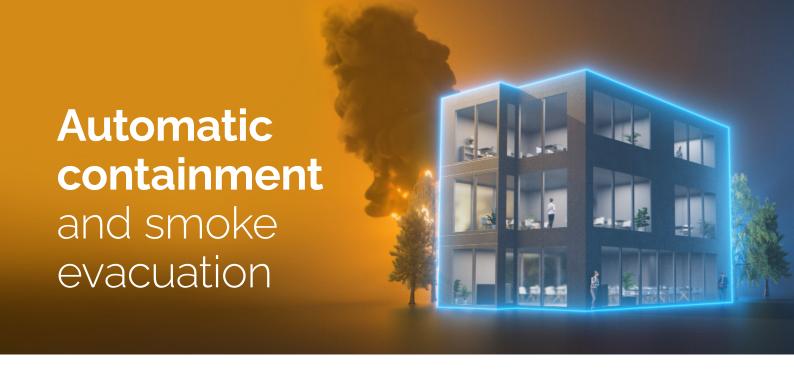

### **Prevent and protect with Fire System Pro**

Lindab Fire System Pro is a steering system that will not only prevent fire from spreading, but also stop smoke and cold toxic gases from spreading through your ventilation system.

How? Automatic containment and smoke evacuation.

#### **Full automatic control**

In case of fire, fire dampers will close automatically, and smoke dampers will open to lead smoke out, while shutting other compartments.