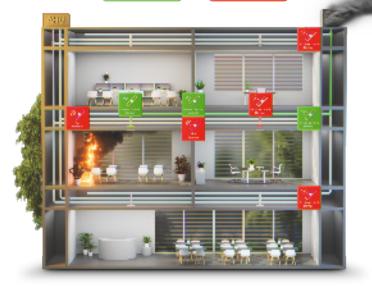

#### **Full automatic control**

In case of fire, fire dampers will close automatically, and smoke dampers will open to lead smoke out, while shutting other compartments.

### Three components - full protection

With only three components, you get full control and configuration flexibility to tailor the system to fit your building.

Fire System Pro benefits

- · One access point to the entire fire steering system
- · Easy commissioning with the ProLink App
- Fast installation with easy cable fixing
- Efficient system tests and malfunction alarms
- Control fire dampers with spring return
- Control smoke control dampers with automatic activation
- Communicate with air handling units and smoke evacuation fans