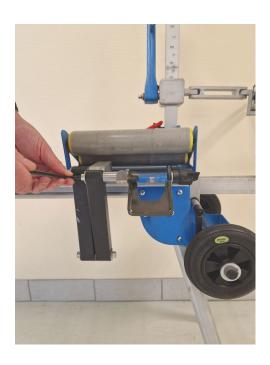

## Mount the shears on SR cutter bench

1. Remove pin CSSA2.

3. Secure CSAD with the locking bolt.

2. Mount adapter CSAD.

4. Mount shear TRC200 onto the adapter.