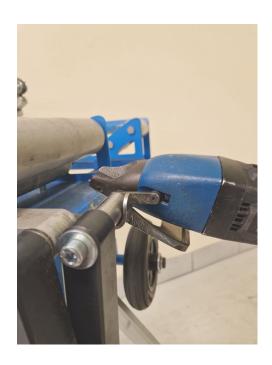

## Mount the shears on SR cutter bench

1. Remove pin CSSA2.

3. Secure CSAD with the locking bolt.

2. Mount adapter CSAD.

4. Mount shear TRC200 onto the adapter.

## TRC200

5. Secure the shear by tightening the knob.

6. TRC 200 is ready to use.

Most of us spend the majority of our time indoors. Indoor climate is crucial to how we feel, how productive we are and if we stay healthy.