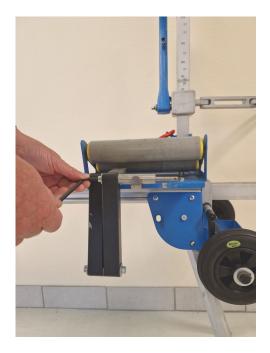

## Mount the shears on SR cutter bench

1. Remove pin CSSA2.

3. Secure CSAD with the locking bolt.

2. Mount adapter CSAD.

4. Mount shear TRC200 onto the adapter.