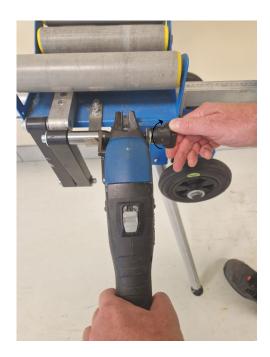

## Mount the shears on SR cutter bench

1. Remove pin CSSA2.

3. Secure CSAD with the locking bolt.

2. Mount adapter CSAD.

4. Mount shear TRC200 onto the adapter.

## TRC200

5. Secure the shear by tightening the knob.

6. TRC 200 is ready to use.

Most of us spend the majority of our time indoors. Indoor climate is crucial to how we feel, how productive we are and if we stay healthy.