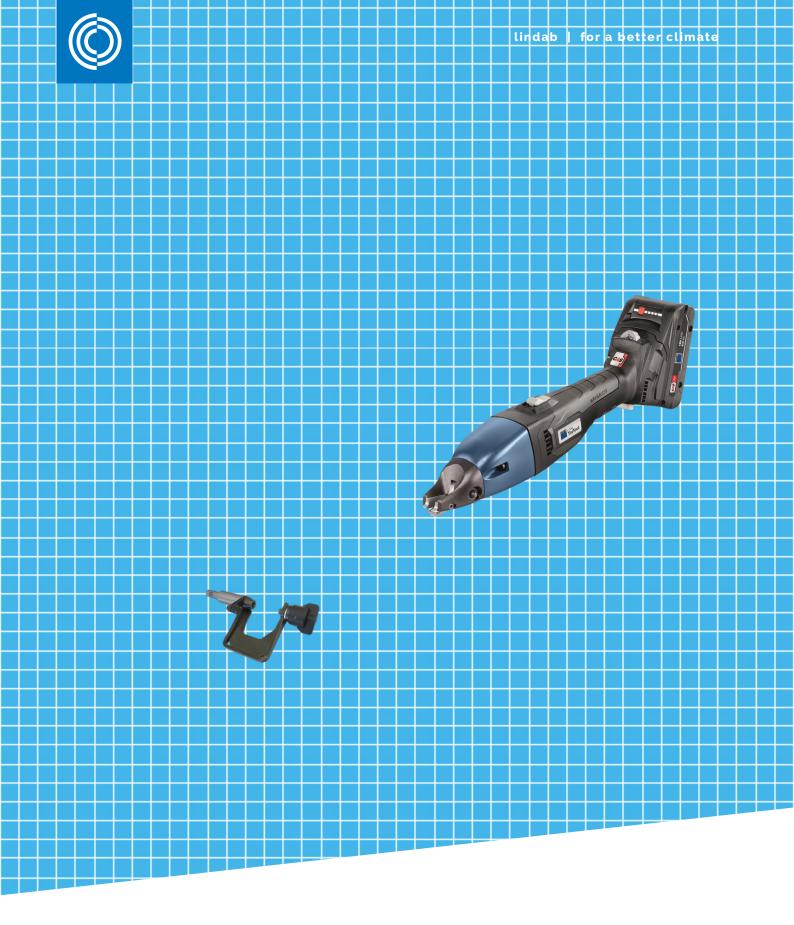

## Mount the shears on SR cutter bench

1. Remove pin CSSA2.

3. Secure CSAD with the locking bolt.

2. Mount adapter CSAD.

4. Mount shear TRC200 onto the adapter.

## TRC200

5. Secure the shear by tightening the knob.

6. TRC 200 is ready to use.

Most of us spend the majority of our time indoors. Indoor climate is crucial to how we feel, how productive we are and if we stay healthy.