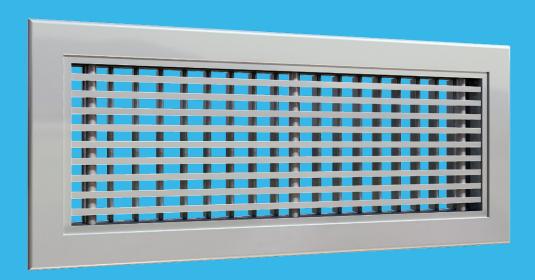

### **Description**

AL21CN-M is a rectangular aluminium grille with fixed horizontal 15° bended bars and additional vertical directional bars for regulation of distribution pattern.

AL21CN-M is used as a outlet front grille for the Munio active chilled beam.