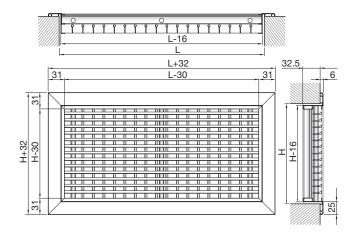

#### **Dimensions**

| LxH        | Free area A | Weight |
|------------|-------------|--------|
| mm         | m²          | kg     |
| 800 x 100  | 0.048       | 1.0    |
| 1000 x 100 | 0.060       | 1.4    |
| 1200 x 100 | 0.073       | 1.6    |
| 1400 x 100 | 0.085       | 1.9    |