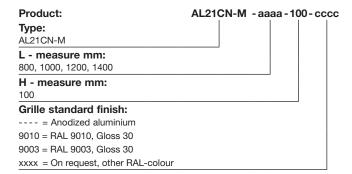

#### **Order Code**

Example: AL21CN-M-1200-100-9003

#### **Materials and finish**

Grille: Aluminium

Standard finish: RAL 9003 or RAL 9010.

The grille is available in natural anodised finish and in other colours. Please contact Lindab's sales department for further information.