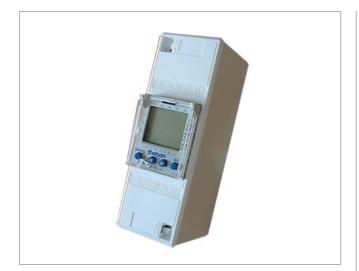

## Week timer

2-channel electronic week timer for DIN rail mounting. Daily or weekly programs, and automatically adjusts for daylight savings time.

4 year power reserve. 42 memory cells.

Programming is done by free alignment, which means that days with different switching times only use one memory cell.

The enclosures enables the week timer to be used in an IP 30 or 54 environments.

| Product | Current | Voltage | Enc. Class |
|---------|---------|---------|------------|
| WTS     | 16 A    | 230 V   | IP20       |
|         |         |         |            |
|         |         |         |            |
|         |         |         |            |
|         |         |         |            |
|         |         |         |            |
|         |         |         |            |
|         |         |         |            |
|         |         |         |            |
|         |         |         |            |
|         |         |         |            |
|         |         |         |            |
|         |         |         |            |
|         |         |         |            |
|         |         |         |            |
|         |         |         |            |
|         |         |         |            |
|         |         |         |            |
|         |         |         |            |
|         |         |         |            |
|         |         |         |            |
|         |         |         |            |
|         |         |         |            |
|         |         |         |            |
|         |         |         |            |
|         |         |         |            |
|         |         |         |            |
|         |         |         |            |
|         |         |         |            |
|         |         |         |            |
|         |         |         |            |
|         |         |         |            |
|         |         |         |            |
|         |         |         |            |
|         |         |         |            |
|         |         |         |            |
|         |         |         |            |
|         |         |         |            |