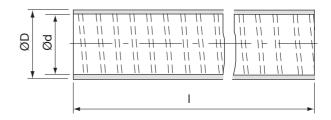

#### **Dimensions**

| Ød  | ØD   | ı     | m      |
|-----|------|-------|--------|
| nom | [mm] | mm    | [kg]/m |
| 80  | 130  | 10000 | 0,55   |
| 100 | 150  | 10000 | 0,75   |
| 125 | 175  | 10000 | 0,90   |
| 160 | 210  | 10000 | 1,20   |
| 180 | 230  | 10000 | 1,50   |
| 200 | 250  | 10000 | 1,80   |
| 250 | 300  | 10000 | 2.16   |