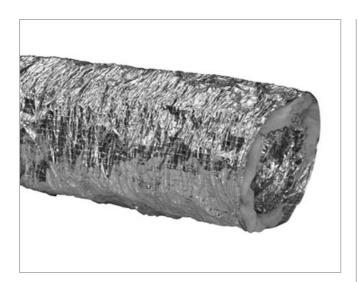

### **Description**

ISODEC is a flexible duct made of non-combustible wool (t = 25 mm, d = 16 kg/m3), internally faced with a duct made of aluminium, reinforced with a spiral steel wire and externally faced with a vapor barrier made of reinforced aluminium foil.

Withstands temperatures from -30°C to +250°C.