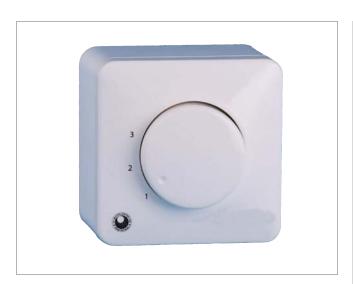

## **Description**

For manual variable speed control of EC motors. All fans with EC-motors from Lindab have 10 Vdc output that can be connected as supply to the controllers.

On the stepless control, Max and Min-mode can be set by adjustment screws under the knob.

On controllers with fixed locations, Pos. 1 and Pos. 2 are set by adjusting screws.

The controller is certified and approved as conforming to electrical safety and interference regulations on all markets.