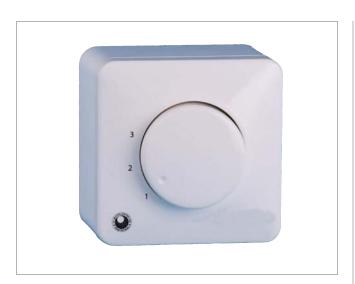

### **Description**

For manual variable speed control of single-phase AC motors. Minimum speed is set by means of a screw under the knob. All single-phase fans from Lindab can be regulated with the ESC controller.

The controller is certified and approved as conforming to electrical safety and interference regulations on all markets.

Suitable for recessed as well as for surface mounting.