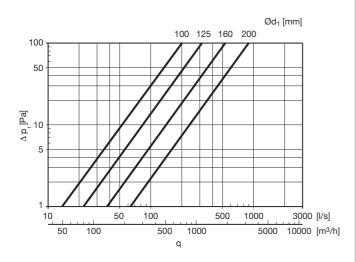

#### **Dimensions**

| Ød <sub>1</sub><br>nom | Ød<br>nom | l<br>[mm] | l <sub>1</sub><br>[mm] | m<br>kg |
|------------------------|-----------|-----------|------------------------|---------|
| 100                    | 100       | 141       | 101                    | 0,25    |
| 125                    | 125       | 168       | 128                    | 0,42    |
| 160                    | 160       | 200       | 160                    | 0,65    |
| 200                    | 200       | 243       | 205                    | 1,12    |