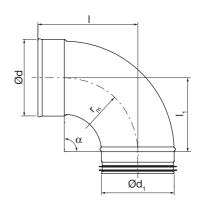

#### **Dimensions**

| Ød <sub>1</sub><br>nom | Ød<br>nom | l<br>[mm] | l <sub>1</sub><br>[mm] | m<br>kg |
|------------------------|-----------|-----------|------------------------|---------|
| 100                    | 100       | 141       | 101                    | 0,25    |
| 125                    | 125       | 168       | 128                    | 0,42    |
| 160                    | 160       | 200       | 160                    | 0,65    |
| 200                    | 200       | 243       | 205                    | 1,12    |