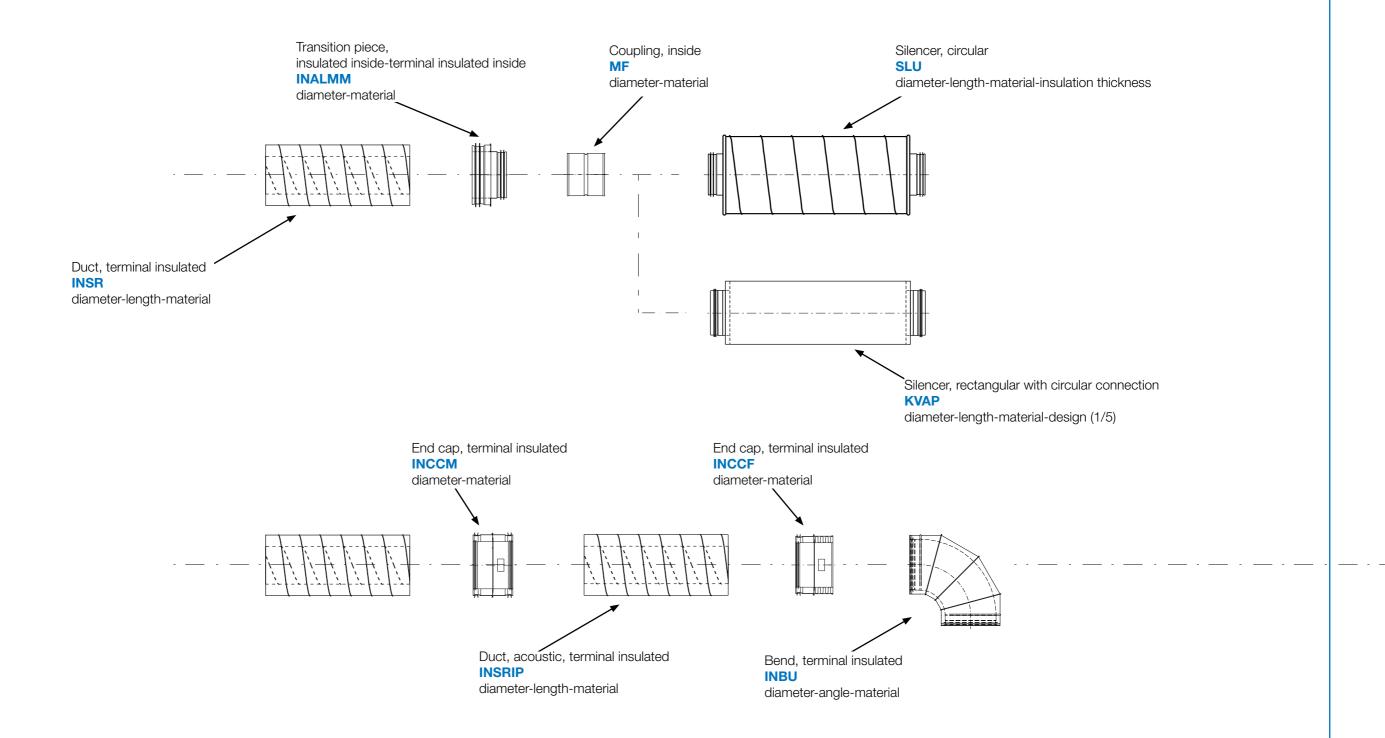

## Insulated ducs and fittings

## Insulated ducs and fittings End cap, inside, terminal insulated diameter-material End cap, outside, terminal insulated Transition piece, uninsulated inside-**INBFC** terminal insulated inside diameter-material **INALFM** diameter-material Duct, inside T-piece, terminal insulated diameter-length-material Damper, outside, terminal insulated INDRU (regulating) diameter)-material INDTU (tight shut-off) diameter)-material diameter-diameter (branch)-material Coupling, outside, terminal insulated INNPU Reducer, inside-inside, terminal insulated Duct, terminal insulated **INRCU** diameter-material diameter-diameter-material diameter-length-material Coupling, inside, terminal insulated INMF diameter-material