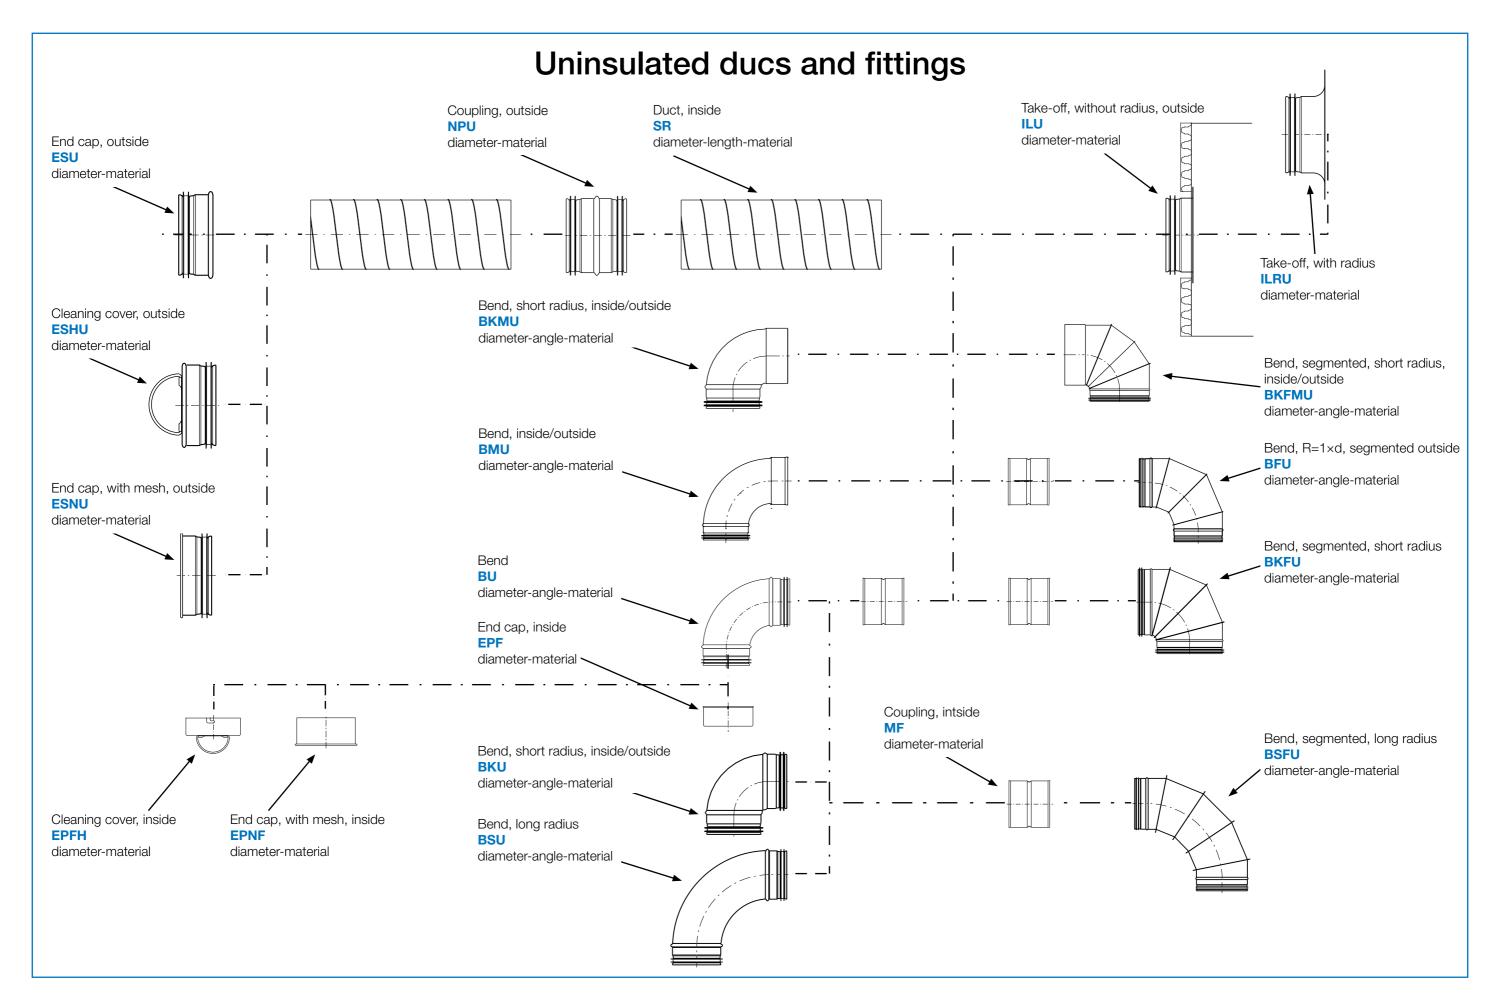

## Insulated ducs and fittings







## Insulated ducs and fittings End cap, inside, terminal insulated diameter-material End cap, outside, terminal insulated Transition piece, uninsulated inside-**INBFC** terminal insulated inside diameter-material **INALFM** diameter-material Duct, inside T-piece, terminal insulated diameter-length-material Damper, outside, terminal insulated INDRU (regulating) diameter)-material INDTU (tight shut-off) diameter)-material diameter-diameter (branch)-material Coupling, outside, terminal insulated INNPU Reducer, inside-inside, terminal insulated Duct, terminal insulated **INRCU** diameter-material diameter-diameter-material diameter-length-material Coupling, inside, terminal insulated INMF diameter-material





## Insulated ducs and fittings