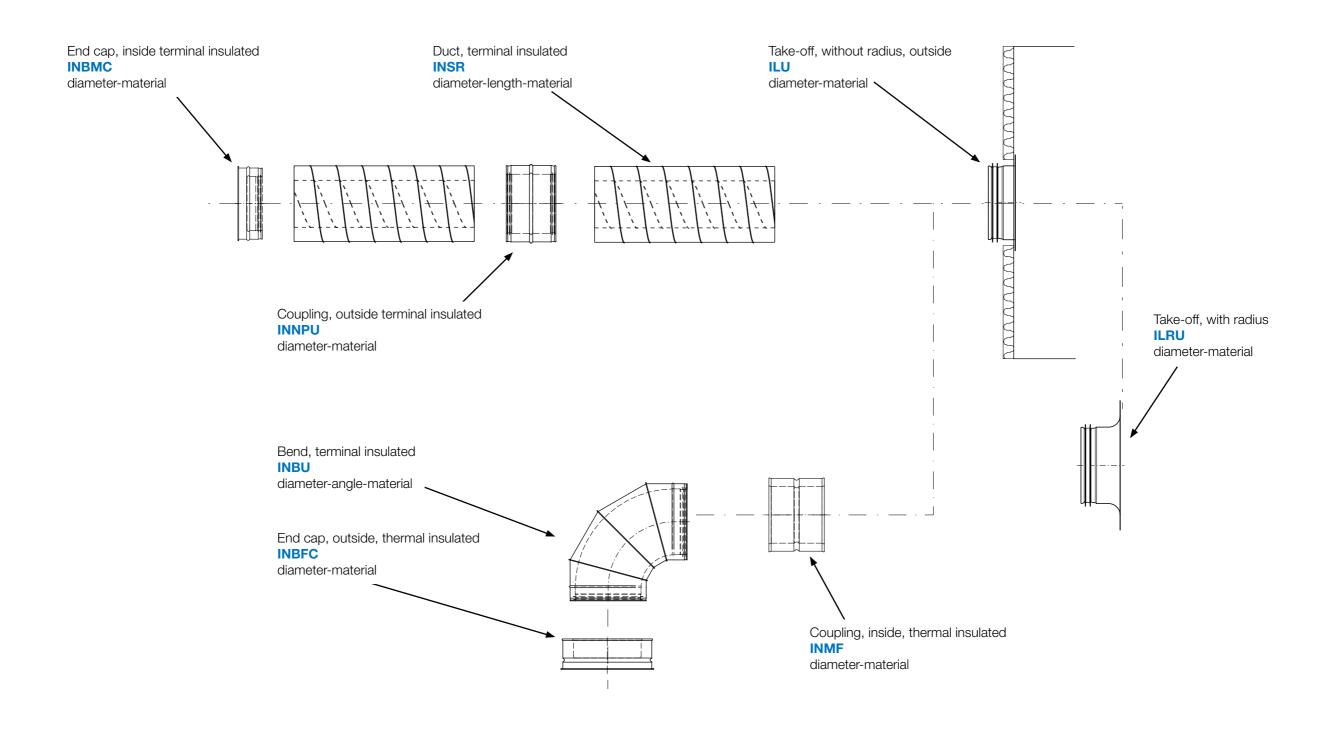

## Insulated ducs and fittings

## Insulated ducs and fittings End cap, inside, terminal insulated diameter-material End cap, outside, terminal insulated Transition piece, uninsulated inside-**INBFC** terminal insulated inside diameter-material **INALFM** diameter-material Duct, inside T-piece, terminal insulated diameter-length-material Damper, outside, terminal insulated INDRU (regulating) diameter)-material INDTU (tight shut-off) diameter)-material diameter-diameter (branch)-material Coupling, outside, terminal insulated INNPU Reducer, inside-inside, terminal insulated Duct, terminal insulated **INRCU** diameter-material diameter-diameter-material diameter-length-material Coupling, inside, terminal insulated INMF diameter-material