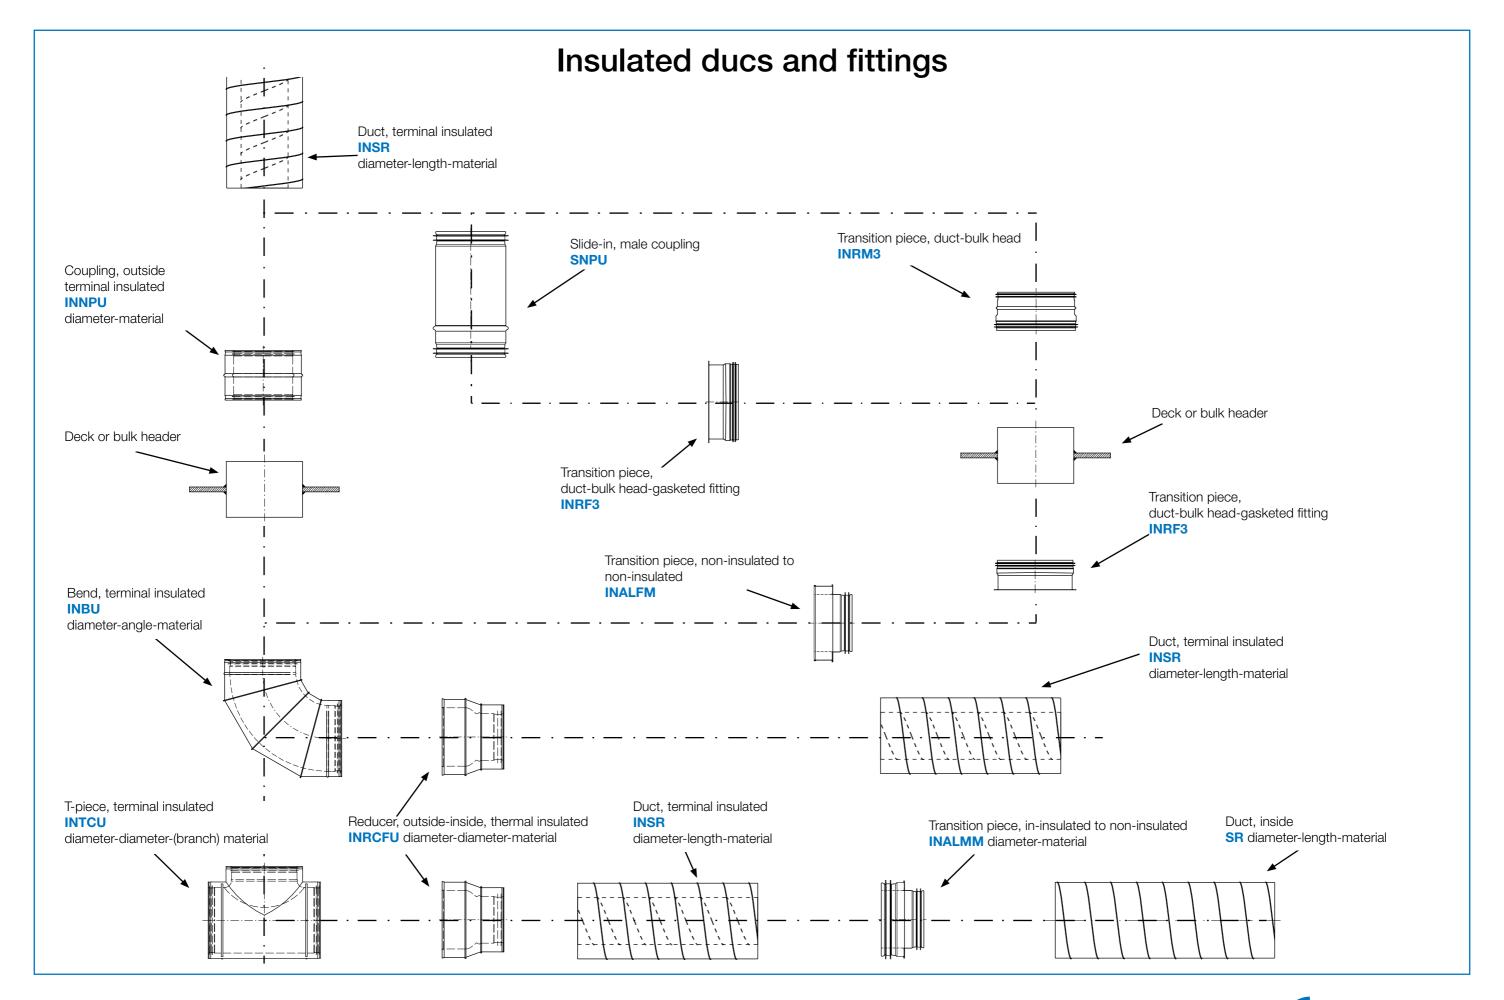

## Insulated ducs and fittings

## Insulated ducs and fittings End cap, inside, terminal insulated diameter-material End cap, outside, terminal insulated Transition piece, uninsulated inside-**INBFC** terminal insulated inside diameter-material **INALFM** diameter-material Duct, inside T-piece, terminal insulated diameter-length-material Damper, outside, terminal insulated INDRU (regulating) diameter)-material INDTU (tight shut-off) diameter)-material diameter-diameter (branch)-material Coupling, outside, terminal insulated INNPU Reducer, inside-inside, terminal insulated Duct, terminal insulated **INRCU** diameter-material diameter-diameter-material diameter-length-material Coupling, inside, terminal insulated INMF diameter-material