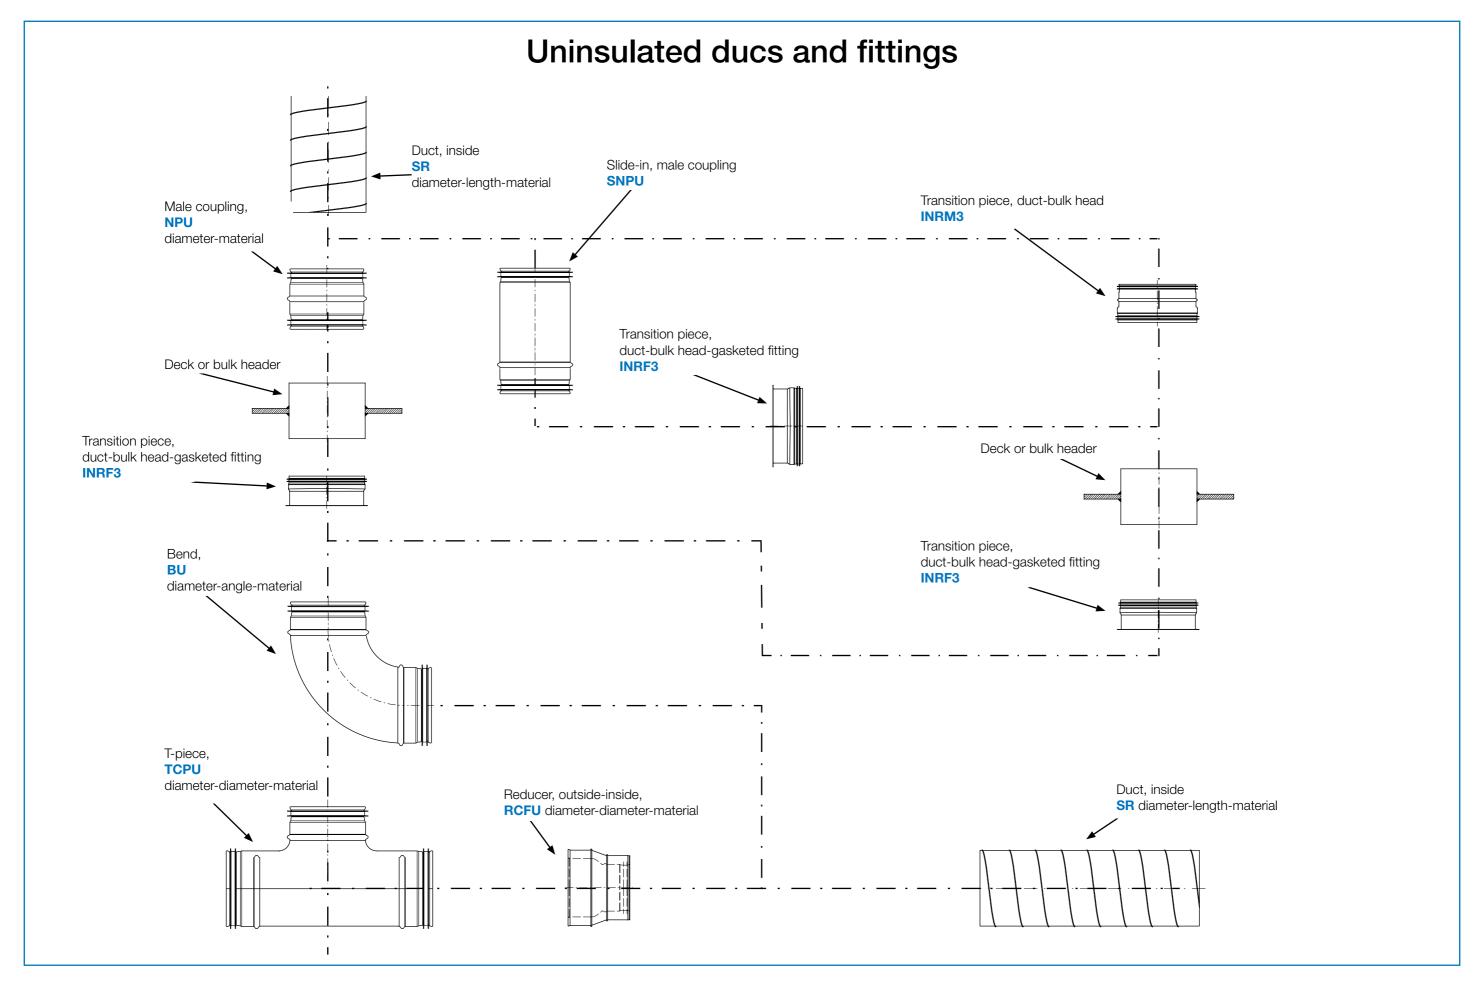

## Insulated ducs and fittings







## Insulated ducs and fittings End cap, inside, terminal insulated diameter-material End cap, outside, terminal insulated Transition piece, uninsulated inside-**INBFC** terminal insulated inside diameter-material **INALFM** diameter-material Duct, inside T-piece, terminal insulated diameter-length-material Damper, outside, terminal insulated INDRU (regulating) diameter)-material INDTU (tight shut-off) diameter)-material diameter-diameter (branch)-material Coupling, outside, terminal insulated INNPU Reducer, inside-inside, terminal insulated Duct, terminal insulated **INRCU** diameter-material diameter-diameter-material diameter-length-material Coupling, inside, terminal insulated INMF diameter-material





## Insulated ducs and fittings