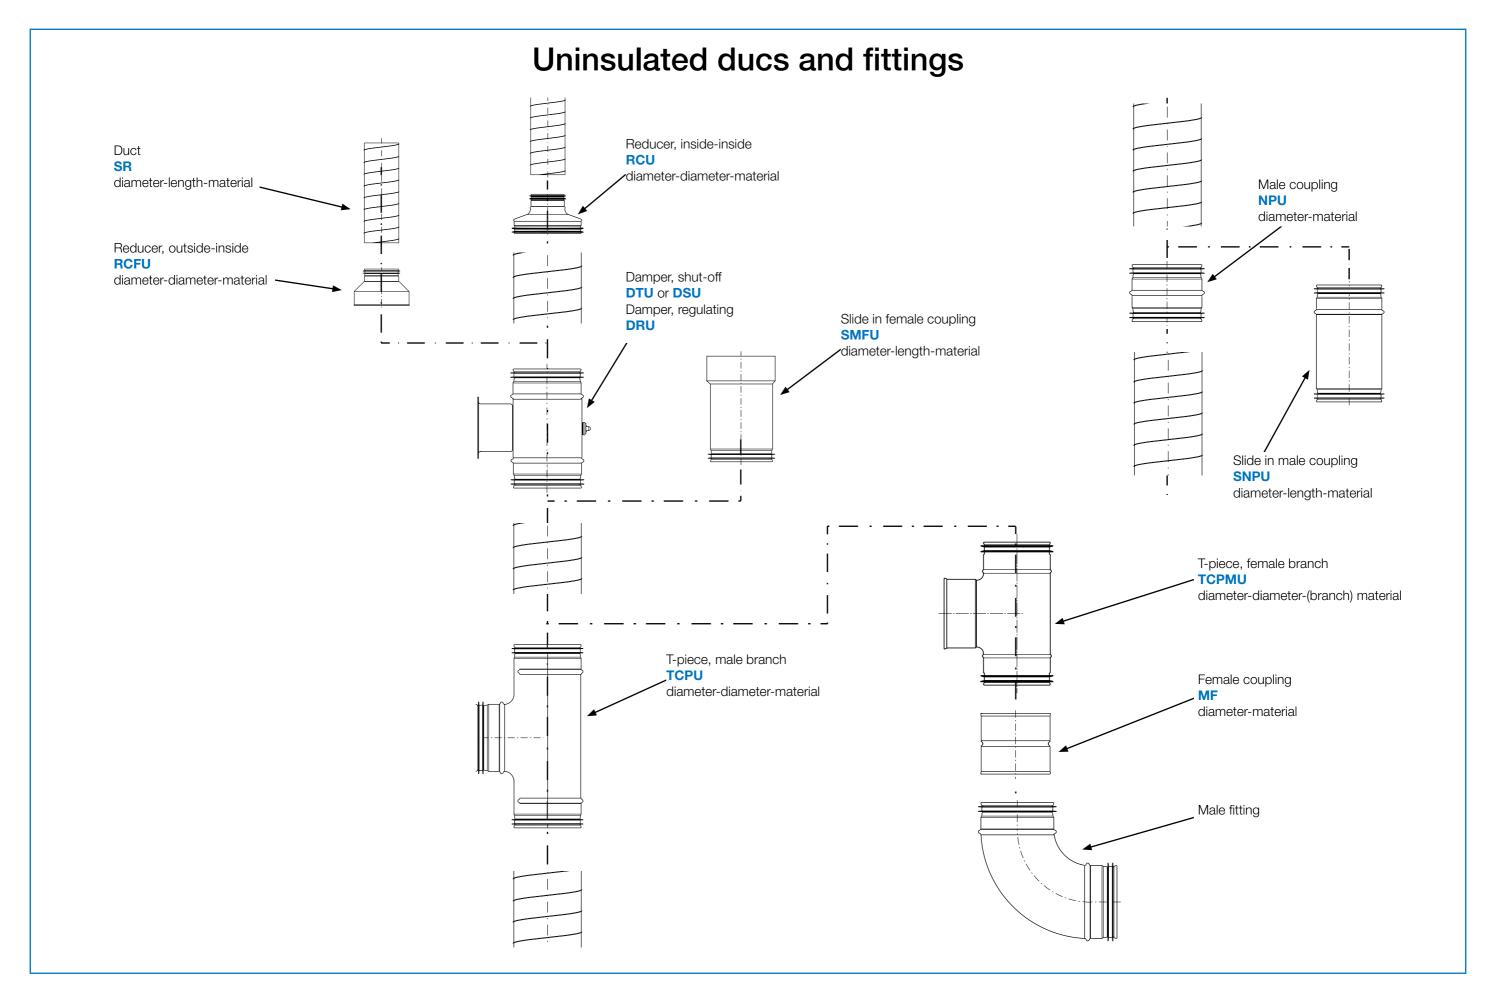

sulated ducs and fittings







## Insulated ducs and fittings End cap, inside, terminal insulated diameter-material End cap, outside, terminal insulated Transition piece, uninsulated inside-**INBFC** terminal insulated inside diameter-material **INALFM** diameter-material Duct, inside T-piece, terminal insulated diameter-length-material Damper, outside, terminal insulated INDRU (regulating) diameter)-material INDTU (tight shut-off) diameter)-material diameter-diameter (branch)-material Coupling, outside, terminal insulated INNPU Reducer, inside-inside, terminal insulated Duct, terminal insulated **INRCU** diameter-material diameter-diameter-material diameter-length-material Coupling, inside, terminal insulated INMF diameter-material





## Insulated ducs and fittings