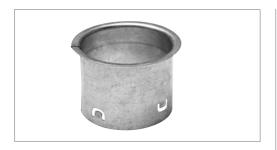

# Insulation cup IK

If the insulation is thicker than 50 mm, there is a risk that the insulation will cover the knob cup and make it difficult to find or use. The insulation cup allows about 100 mm of insulation to be used at the same time as it gives good access to the damper knob. It is quick and easy to fit - just snap it over

the edge of the cup. It fits all Lindab dampers with cup, both circular and rectangular.