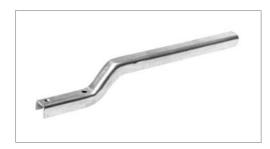

#### **Handle DRHTG**

Strong handle to facilitate setting. Suits all manual dampers.