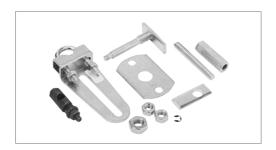

#### Assembly kit MSATS AK 31

Kit for installing a Sauter AK 31 P pneumatic actuator. The kit contains all components needed.

#### Assembly kit MSATS AK 41

Kit for installing a Sauter AK 41 P pneumatic actuator. The kit contains all components needed.

#### Assembly kit MSATS AK 42

Kit for installing a Sauter AK 42 P pneumatic actuator. The kit contains all components needed.