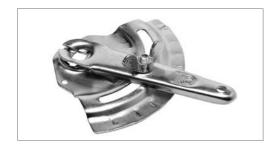

## Installation shelf LÖMOK

Fits Belimo's LM and NM motors. Screwed to the edge of the cup.

5

7

10

11

12

13