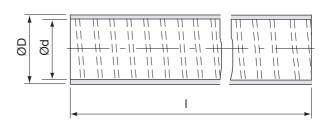

Withstands temperatures from -30°C to +250°C.

Dimensions

| Ød  | ØD  | Ι     | m    |
|-----|-----|-------|------|
| nom | mm  | mm    | kg/m |
| 80  | 130 | 10000 | 0,55 |
| 100 | 150 | 10000 | 0,75 |
| 125 | 175 | 10000 | 0,90 |
| 160 | 210 | 10000 | 1,20 |
| 180 | 230 | 10000 | 1,50 |
| 200 | 250 | 10000 | 1,80 |
| 250 | 300 | 10000 | 2,16 |