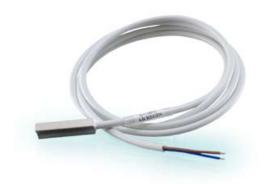

## Surface sensors

TG-A1...

For measuring surface temperature. For use with the Aqualine-, TM- and TTC-series. Delivered with clamp.

N.B. This sensor cannot be used with the Pulserseries.

Cable length: 1.5 m

Material: Nickel-plated copper

For further information and declarations, go to Regin and search TG-A130.