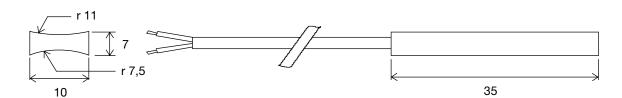

## Surface sensors

TG-A1...



For measuring surface temperature. For use with the Aqualine-, TM- and TTC-series. Delivered with clamp.

N.B. This sensor cannot be used with the Pulserseries.

## **Technical data**

 $\begin{array}{ll} \mbox{Time constant:} & \mbox{13 s} \\ \mbox{Protection class:} & \mbox{IP65} \\ \mbox{Measuring range, temperature:} & 0...30^{\circ}\mbox{C} \\ \mbox{Sensor element:} & \mbox{NTC, 15...10k}\mbox{\Omega} \end{array}$ 

Cable length: 1.5 m

Material: Nickel-plated copper

For further information and declarations, go to Regin and search TG-A130.

## **Dimensions (mm)**