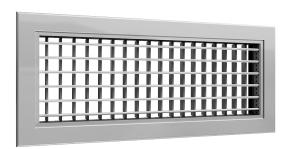

### **Description**

AD21CN-M is an adjustable double deflection grille made of aluminium. With adjustable blades, the grille is very useful for air supply and can be adapted to the required throw and air spread pattern. AD21CN-M should be used as the standard outlet front grille for the Munio active chilled beam. AD21CN-M is supplied with springs for installation into the Munio telescope extension piece.