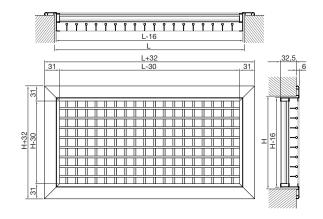

#### **Dimensions**

| L x H<br>mm |   | Н   | Free area      | Weight<br>kg |  |
|-------------|---|-----|----------------|--------------|--|
|             |   |     | m <sup>2</sup> |              |  |
| 800         | Х | 100 | 0,046          | 1,00         |  |
| 1000        | Х | 100 | 0,066          | 1,40         |  |
| 1200        | Х | 100 | 0,078          | 1,60         |  |
| 1400        | х | 100 | 0.092          | 1.90         |  |

### **Dimensions**

| L    | х | Н   | Free area      | Weight |  |
|------|---|-----|----------------|--------|--|
| mm   |   | 1   | m <sup>2</sup> | kg     |  |
| 800  | Х | 100 | 0,048          | 1,00   |  |
| 1000 | Х | 100 | 0,060          | 1,40   |  |
| 1200 | Х | 100 | 0,073          | 1,60   |  |
| 1400 | x | 100 | 0.085          | 1.90   |  |