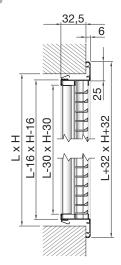

### **Dimensions**

| L    | х | Н   | Free area      | Weight |  |
|------|---|-----|----------------|--------|--|
| mm   |   | 1   | m <sup>2</sup> | kg     |  |
| 800  | Х | 100 | 0,048          | 1,00   |  |
| 1000 | Х | 100 | 0,060          | 1,40   |  |
| 1200 | Х | 100 | 0,073          | 1,60   |  |
| 1400 | x | 100 | 0.085          | 1.90   |  |