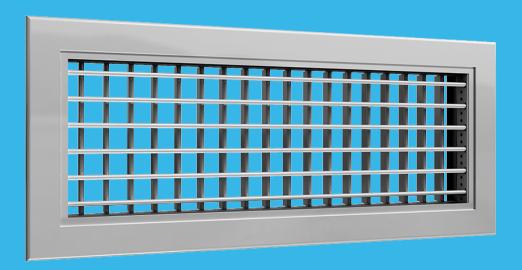

### **Description**

AD21CN-M is an adjustable double deflection grille made of aluminium. With adjustable blades, the grille is very useful for air supply and can be adapted to the required throw and air spread pattern. AD21CN-M should be used as the standard outlet front grille for the Munio active chilled beam. AD21CN-M is supplied with springs for installation into the Munio telescope extension piece.

#### **Dimensions**

| L x H<br>mm |   | Н   | Free area      | Weight<br>kg |  |
|-------------|---|-----|----------------|--------------|--|
|             |   |     | m <sup>2</sup> |              |  |
| 800         | Х | 100 | 0,046          | 1,00         |  |
| 1000        | Х | 100 | 0,066          | 1,40         |  |
| 1200        | Х | 100 | 0,078          | 1,60         |  |
| 1400        | х | 100 | 0.092          | 1.90         |  |