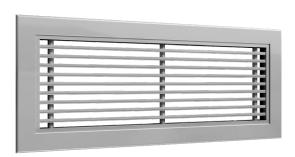

# AL21CN-M

Munio outlet front grille

# Munio outlet front grille

## AL21CN-M

### **Description**

AL21CN-M is a rectangular aluminium grille with fixed horizontal 15° bended bars and additional vertical directional bars for regulation of distribution pattern. AL21CN-M is used as a outlet front grille for the Munio active chilled beam. It is supplied as a standard with springs for installation into the Munio telescope extension piece.