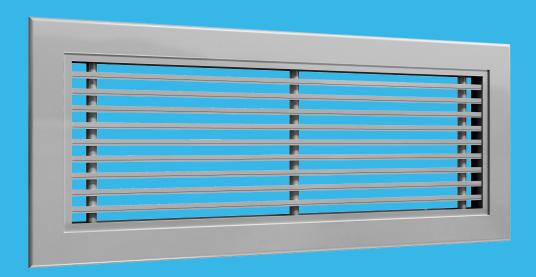

### **Description**

AL21CN-M is a rectangular aluminium grille with fixed horizontal 15° bended bars and additional vertical directional bars for regulation of distribution pattern. AL21CN-M is used as a outlet front grille for the Munio active chilled beam. It is supplied as a standard with springs for installation into the Munio telescope extension piece.

### **Dimensions**

| L    | х | Н   | Free area      | Weight |  |
|------|---|-----|----------------|--------|--|
| mm   |   | 1   | m <sup>2</sup> | kg     |  |
| 800  | Х | 100 | 0,048          | 1,00   |  |
| 1000 | Х | 100 | 0,060          | 1,40   |  |
| 1200 | Х | 100 | 0,073          | 1,60   |  |
| 1400 | x | 100 | 0.085          | 1.90   |  |