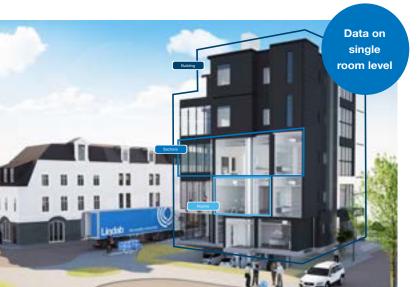

The new interface provides detailed measurements and data on three different levels: Building, section and room level