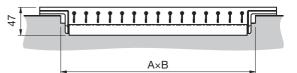

#### **Dimensions**

 $A \times B = Cutting dimension$ 

Screws included.

A x B = Cutting dimension