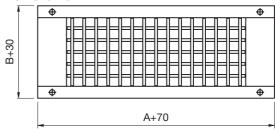

#### **Dimensions**

 $A \times B = Cutting dimension$ 

Screws included.

A x B = Cutting dimension