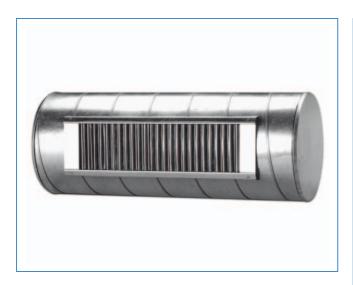

### **Description**

RGS is a rectangular ventilation grille with vertical adjustable bars for direct installation in circular ducts.

The grille can be used for both supply and exhaust air. The grille can be supplied with horizontal directional bars, straight or slanting sliding damper or blade damper. The grille is designed so that the grille flanges always fit tight to the duct regardless of the duct diameter.

RGS is made of hot-galvanised steel plate and is put together without welding. This means that the grille can be used without further surface treatment. The exterior of the grille thus matches the duct surface.

- Can be used for both supply and exhaust air
- Installed directly in circular duct
- · Can be fitted with many types of accessory