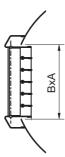

#### **Dimensions**

 $A \times B = Cutting dimension$ 

Screws included.

A x B = Cutting dimension