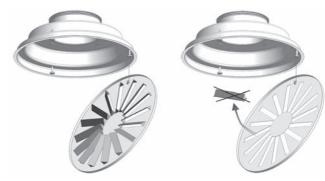

## **Description**

RC15 is a circular swirl diffuser with adjustable bars. The diffuser can be used for both supply and exhaust air. The swirl pattern ensures high induction and a large dynamic range, and is therefore ideal for the horizontal supply of very cold air. The diffuser can also be set to a vertical supply air pattern, enabling supply of heated air. Installing this diffuser in a plenum box type MBB can help to achieve a stable flow of air to the diffuser as well as realise the potential for individual adjustment.