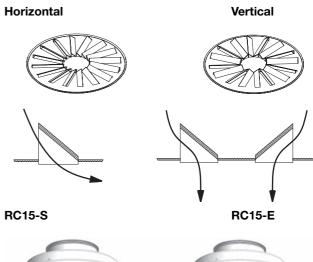

## **Description**

RC15 is a circular swirl diffuser with adjustable bars. The diffuser can be used for both supply and exhaust air. The swirl pattern ensures high induction and a large dynamic range, and is therefore ideal for the horizontal supply of very cold air. The diffuser can also be set to a vertical supply air pattern, enabling supply of heated air. Installing this diffuser in a plenum box type MBB can help to achieve a stable flow of air to the diffuser as well as realise the potential for individual adjustment.

#### Bar setting