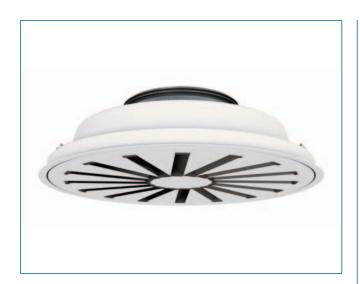

## **Description**

RC15 is a circular swirl diffuser with adjustable bars. The diffuser can be used for both supply and exhaust air. The swirl pattern ensures high induction and a large dynamic range, and is therefore ideal for the horizontal supply of very cold air. The diffuser can also be set to a vertical supply air pattern, enabling supply of heated air. Installing this diffuser in a plenum box type MBB can help to achieve a stable flow of air to the diffuser as well as realise the potential for individual adjustment.