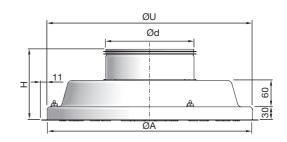

### **Dimensions**

| RC15 Ød | ØA  | Н   | ØU* | m    |
|---------|-----|-----|-----|------|
| mm      | mm  | mm  | mm  | kg   |
| 160     | 360 | 140 | 370 | 5.30 |
| 200     | 360 | 140 | 370 | 5.40 |
| 250     | 460 | 140 | 470 | 7.40 |

\* ØU = ceiling grid opening