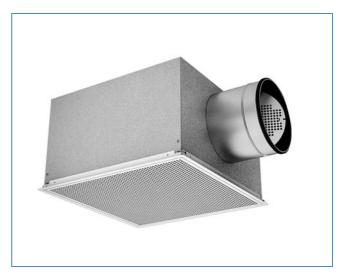

## Order code

Example: PS-8-V-S-0-200-1

PS8 with plenum box type H

### **Dimensions**

| PS8-H |         | Α   | В   | Н   | Е   | m    |
|-------|---------|-----|-----|-----|-----|------|
| Ød    | Pattern | mm  | mm  | mm  | mm  | kg   |
| 125   | 300     | **- | 380 | 215 | 350 | 5.9  |
| 160   | 400     | **- | 380 | 250 | 350 | 5.9  |
| 200   | 500     | **- | 460 | 290 | 390 | 8.5  |
| 250   | 600     | **- | 560 | 340 | 420 | 12.3 |