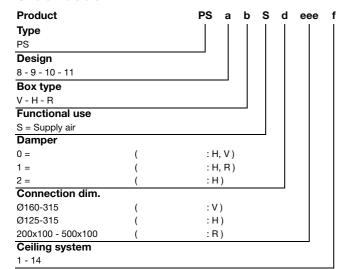

Versio PS8



PS8 with grille box type V

# **Description**

PS8 is a square perforated diffuser with swirl insert. PS8 fits naturally into the ceiling and maintains the excellent technical properties of swirl diffusers. The swirl pattern ensures high induction and a large dynamic range, and is therefore ideal for the horizontal supply of very cold air.

- Discrete appearance
- · Large dynamic range
- High induction
- Ideal for the supply of very cold air

## Order code



Example: PS-8-V-S-0-200-1



PS8 with plenum box type H

### **Dimensions**



| PS8-H |         | Α   | В   | Н   | Е   | m    |
|-------|---------|-----|-----|-----|-----|------|
| Ød    | Pattern | mm  | mm  | mm  | mm  | kg   |
| 125   | 300     | **- | 380 | 215 | 350 | 5.9  |
| 160   | 400     | **- | 380 | 250 | 350 | 5.9  |
| 200   | 500     | **- | 460 | 290 | 390 | 8.5  |
| 250   | 600     | **- | 560 | 340 | 420 | 12.3 |

<sup>\*</sup> Face plate dimension depends on ceiling system. See "Ceiling adjustment" for detailed dimensions. For further details on plenum box - see "Plenum boxes".

#### **Maintenance**

The face plate can be removed to enable cleaning of internal parts or to gain access to the duct or box. The visible parts of the diffuser can be wiped with a damp cloth.