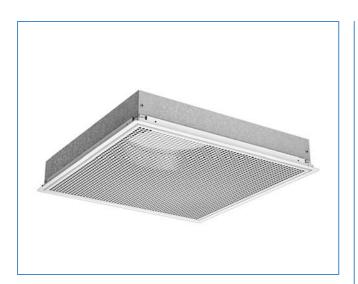

Versio PS8

PS8 with grille box type V

# **Description**

PS8 is a square perforated diffuser with swirl insert. PS8 fits naturally into the ceiling and maintains the excellent technical properties of swirl diffusers. The swirl pattern ensures high induction and a large dynamic range, and is therefore ideal for the horizontal supply of very cold air.