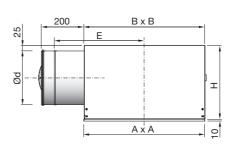

### **Dimensions**

| PS8-H |         | Α   | В   | Н   | Е   | m    |
|-------|---------|-----|-----|-----|-----|------|
| Ød    | Pattern | mm  | mm  | mm  | mm  | kg   |
| 125   | 300     | **- | 380 | 215 | 350 | 5.9  |
| 160   | 400     | **- | 380 | 250 | 350 | 5.9  |
| 200   | 500     | **- | 460 | 290 | 390 | 8.5  |
| 250   | 600     | **- | 560 | 340 | 420 | 12.3 |

<sup>\*</sup> Face plate dimension depends on ceiling system. See "Ceiling adjustment" for detailed dimensions. For further details on plenum box - see "Plenum boxes".