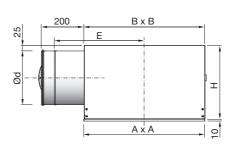

## **Dimensions**

| PS1-H |         | Α   | В   | Н   | E   | m    |
|-------|---------|-----|-----|-----|-----|------|
| Ød    | Pattern | mm  | mm  | mm  | mm  | kg   |
| 160   | 400     | **- | 380 | 250 | 350 | 5,9  |
| 200   | 500     | **- | 460 | 290 | 390 | 8.50 |
| 250   | 600     | **- | 560 | 340 | 420 | 12.3 |
| 315   | 600     | **- | 560 | 405 | 420 | 13.1 |

<sup>\*</sup> Face plate dimension A x A depends on ceiling system. See "Ceiling adjustment" for detailed dimensions. For further details on plenum box - see "Plenum boxes".