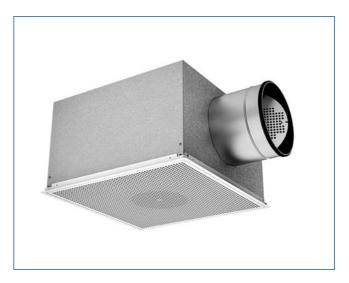

Versio PS1



PS1 with grille box type V

# **Description**

PS1 is a square perforated diffuser. PS1 can be used for both supply and exhaust air. PS1 is suitable for the horizontal supply of cooled air. PS1 can also be used for low impulse and is therefore useful for the supply of replacement air in environments with high rates of air exchange.

- Suitable for both supply and exhaust air
- The possibility of 1-2-3-way dispersal
- Can be used for low impulse
- Unique magnetic suspension of face plate

## Order code



Example: PS-1-V-S-0-200-1



PS1 with plenum box type H

## **Dimensions**



| PS1-H |         | Α   | В   | Н   | E   | m    |
|-------|---------|-----|-----|-----|-----|------|
| Ød    | Pattern | mm  | mm  | mm  | mm  | kg   |
| 160   | 400     | **- | 380 | 250 | 350 | 5,9  |
| 200   | 500     | **- | 460 | 290 | 390 | 8.50 |
| 250   | 600     | **- | 560 | 340 | 420 | 12.3 |
| 315   | 600     | **- | 560 | 405 | 420 | 13.1 |

<sup>\*</sup> Face plate dimension A x A depends on ceiling system. See "Ceiling adjustment" for detailed dimensions. For further details on plenum box - see "Plenum boxes".

#### **Maintenance**

The face plate can be removed to enable cleaning of internal parts or to gain access to the duct or box. The visible parts of the diffuser can be wiped with a damp cloth.

#### **Materials and f