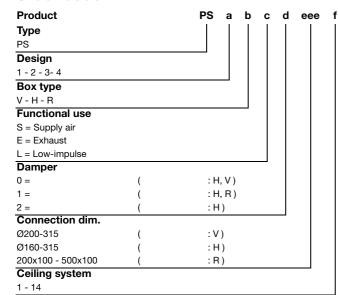

Versio PS1



PS1 with grille box type V

# **Description**

PS1 is a square perforated diffuser. PS1 can be used for both supply and exhaust air. PS1 is suitable for the horizontal supply of cooled air. PS1 can also be used for low impulse and is therefore useful for the supply of replacement air in environments with high rates of air exchange.

- Suitable for both supply and exhaust air
- The possibility of 1-2-3-way dispersal
- Can be used for low impulse
- Unique magnetic suspension of face plate

## Order code



Example: PS-1-V-S-0-200-1



PS1 with plenum box type H

## **Dimensions**



| PS1-H |         | Α   | В   | Н   | E   | m    |
|-------|---------|-----|-----|-----|-----|------|
| Ød    | Pattern | mm  | mm  | mm  | mm  | kg   |
| 160   | 400     | **- | 380 | 250 | 350 | 5,9  |
| 200   | 500     | **- | 460 | 290 | 390 | 8.50 |
| 250   | 600     | **- | 560 | 340 | 420 | 12.3 |
| 315   | 600     | **- | 560 | 405 | 420 | 13.1 |

<sup>\*</sup> Face plate dimension A x A depends on ceiling system. See "Ceiling adjustment" for detailed dimensions. For further details on plenum box - see "Plenum boxes".

#### **Maintenance**

The face plate can be removed to enable cleaning of internal parts or to gain access to the duct or box. The visible parts of the diffuser can be wiped with a damp c