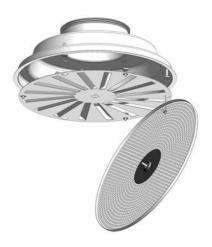

### **Description**

PC7 is a circular diffuser with perforated face plate and integrated swirl insert. The diffuser is suitable for the horizontal supply of very cold air. The integrated swirl insert ensures optimum distribution and high induction. Installing this diffuser in a plenum box type MBB can help to achieve a stable flow of air to the diffuser as well as realise the potential for individual adjustment.