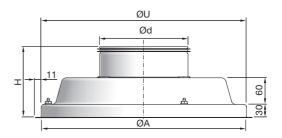

#### **Dimensions**

| PC7 Ød | ØA  | Н   | ØU* | m    |
|--------|-----|-----|-----|------|
| mm     | mm  | mm  | mm  | kg   |
| 160    | 460 | 140 | 470 | 5.30 |
| 200    | 460 | 140 | 470 | 5.40 |
| 250    | 540 | 140 | 550 | 7.40 |
| 315    | 540 | 140 | 550 | 8.10 |

\* ØU = ceiling grid opening