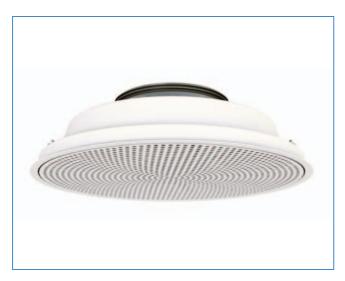

### **Description**

PC7 is a circular diffuser with perforated face plate and integrated swirl insert. The diffuser is suitable for the horizontal supply of very cold air. The integrated swirl insert ensures optimum distribution and high induction. Installing this diffuser in a plenum box type MBB can help to achieve a stable flow of air to the diffuser as well as realise the potential for individual adjustment.

- High induction
- Discrete design
- Suitable for cooling at very low temperatures