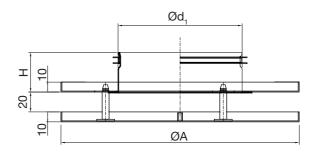

#### **Dimensions**

| Ød <sub>1</sub> | ØA  | Н  |
|-----------------|-----|----|
| nom             | mm  | mm |
| 100             | 240 | 40 |
| 125             | 240 | 40 |
| 160             | 300 | 40 |
| 200             | 360 | 40 |
| 250             | 460 | 60 |