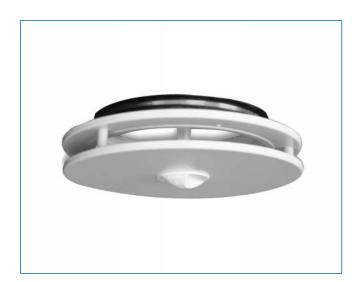

## **Description**

HPBDC is a circular diffuser with a closed front plate and a regulating handle suitable for adjusting the damper in a HPB cabin unit. It is compact diffuser suitable for the horizontal supply of cooled air

- Discrete design
- Handle for adjusting damper
- High Impulse
- Insulated face plate