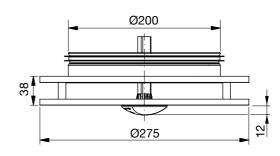

# Circular diffuser

## HPBDC



## **Description**

HPBDC is a circular diffuser with a closed front plate and a regulating handle suitable for adjusting the damper in a HPB cabin unit. It is compact diffuser suitable for the horizontal supply of cooled air

- Discrete design
- Handle for adjusting damper
- High Impulse
- Insulated face plate

#### Maintenance

Faceplate can be removed to enable cleaning of internal parts or to gain access to the box. The visible parts of the diffuser can be wiped with a damp cloth.

#### Accessories

Blending profiles (set) for 1, 2 and 3-way supply air.

## Dimensions



## **Materials and finish**

Material: Std. finish: Std. colour: Insulation: Galvanised steel Powder-coated White RAL 9010, gloss 30 Non-flammable melamine foam plastic

Flow adjustment Handle: White plastic.

The diffuser is available in other colours and materials.

Please contact Lindab's sales department for further information.

#### Order code

|         | HPBDC |
|---------|-------|
| Product |       |
| Size    |       |

200