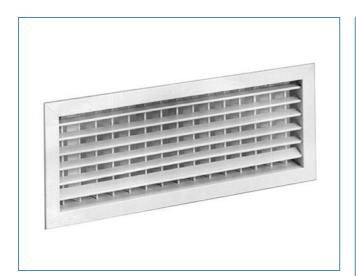

Grille C20

# **Description**

C20 is a rectangular aluminium grille with adjustable horizontal bars. C21 is also equipped with vertical directional bars for regulation of dispersal patterns. C20/C21 are used for supply air and are supplied as standard with springs for installation in plenum boxes type VBA, WB or mounting frame type GGR. C20/C21 can also be used with volume regulator GAT.