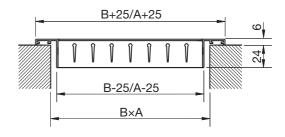

## **Dimensions**

| A<br>mm | × | B<br>mm | F<br>m <sup>2</sup> | m<br>kg |
|---------|---|---------|---------------------|---------|
| 200     | × | 100     | 0,0105              | 0,30    |
| 300     | × | 100     | 0,0164              | 0,40    |
| 400     | × | 100     | 0,0225              | 0,50    |
| 500     | × | 100     | 0,0283              | 0,70    |
| 300     | × | 150     | 0,0275              | 0,60    |
| 400     | × | 150     | 0,0375              | 0,70    |
| 500     | × | 150     | 0,0475              | 1,00    |
| 600     | × | 150     | 0,0574              | 1,20    |
| 400     | × | 200     | 0,0525              | 0,90    |
| 500     | × | 200     | 0,0664              | 1,40    |
| 600     | × | 200     | 0,0804              | 1,60    |