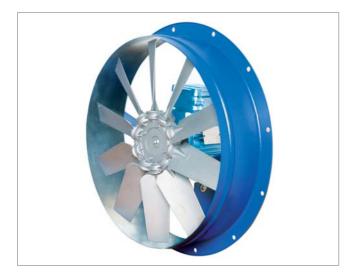

### **Description**

Wall Mounted Axial fan with circular reinforced frame.

Modular motor-impeller assembly.

Cast aluminium impeller with variable pitch angle. Epoxy powder finishing coat.

Standard asynchronous squirrel cage motor with IP-55 protection and Class H insulation certified 400°C/2h. Standard voltages 230/400V 50Hz in three phase motors up to 4kW and 400/690V 50Hz for higher powers.