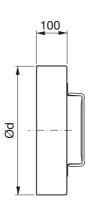

### **Dimensions**

| Ød            |      | I   | t<br>mm |     |
|---------------|------|-----|---------|-----|
| mm<br>min max |      | mm  |         |     |
| min           | max  |     | min     | max |
| 200           | 2400 | 100 | 1       | 6   |