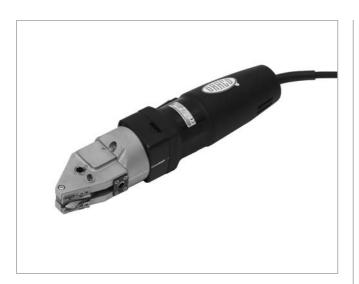

## **Description**

Shears to cut circular ducts of sheet metal thickness up to 0,9 mm.

The shears is also suitable for general sheet metal cutting, e.g. holes for take-offs, since it is easy to detach the shears from the bench and it is equipped with jaws for radius cuts.

## **Technical data**

Model3514-7RPower500 WStroke frequency2400 1/minWeight2,2 kg