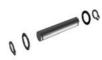

## **Spare parts**

Shears cutting tooth - CSSK
Side cutting edges for shears - SJS
Pin set for shears cutting tooth - SSKPS
Shim set for shears cutting tooth - CSSSS
Screw and pin set - SSPS

**CSSK** 

SJS