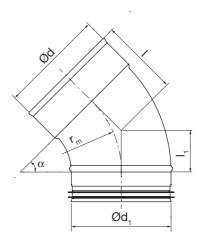

### **Dimensions**

| Ød <sub>1</sub> | Ød  | I    | l <sub>1</sub> | m    |
|-----------------|-----|------|----------------|------|
| nom             | nom | [mm] | [mm]           | kg   |
| 100             | 100 | 85   | 35             | 0,20 |
| 125             | 125 | 93   | 44             | 0,28 |
| 160             | 160 | 110  | 58             | 0,45 |
| 200             | 200 | 125  | 77             | 0,80 |